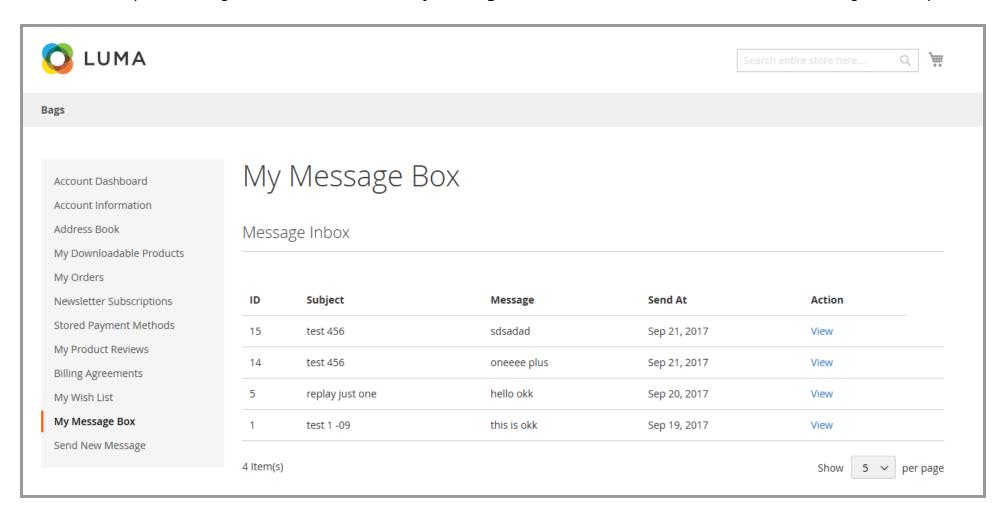

#### My Message Box

On Customer Myaccount Page customer can see the My Message Box Tab. Here Customer can see List of Message Send By him.