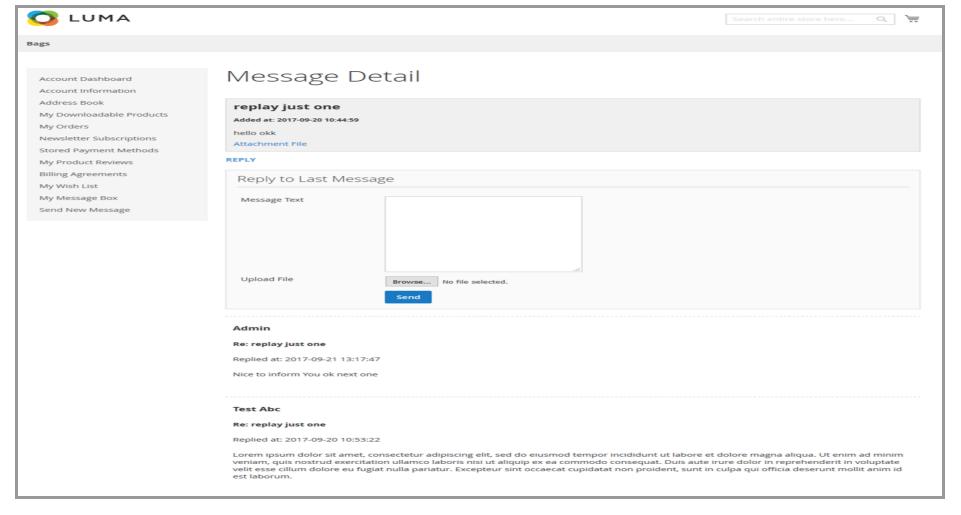

#### Reply to Message

Customer Reply to Admin Message through **My Message Box** >> **View** .Here customer can see Message Conversion between admin and him on Particular Subject. And Reply to Last message.

**Message Text** - Message text reply to Admin.

**Upload File** - Customer can send Attachment with Message to Admin.