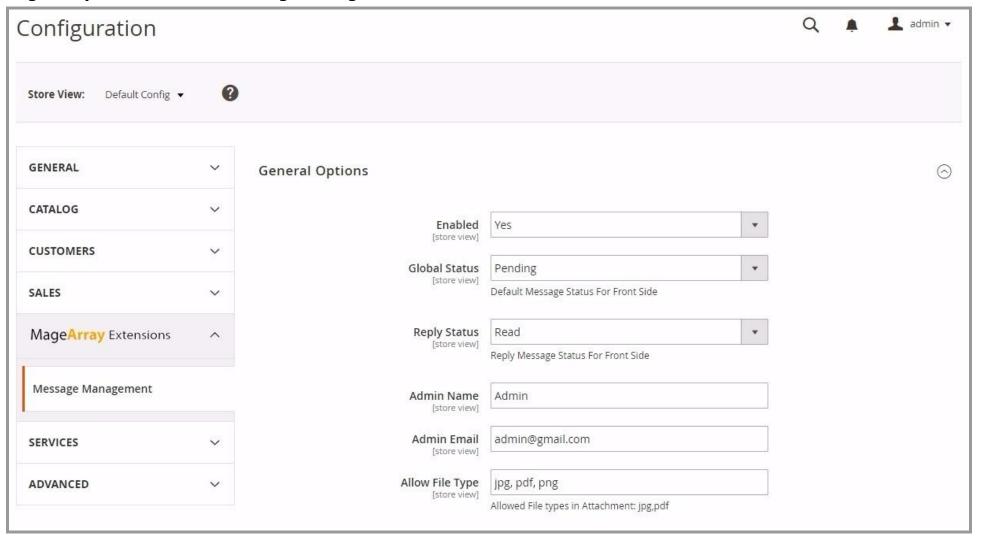

#### **Admin**

General Configuration

To configure the Message Management Extension for Magento, navigate to **Stores** >> **Settings** >> **Configuration** >> **MageArray Extensions** >> **Message Management** 

#### **General Setting**

- **Enabled -** Enable/Disable the extension..
- Global Status Default Status of message when customer send message first time.
- **Reply Status** Default Status of message when customer reply on admin message.
- Admin Name Name of admin.
- Admin Email Admin Email Id for send customer messages to admin email.
- Allow File Type Allow File Type is allow to customer can send attachment that type with message.