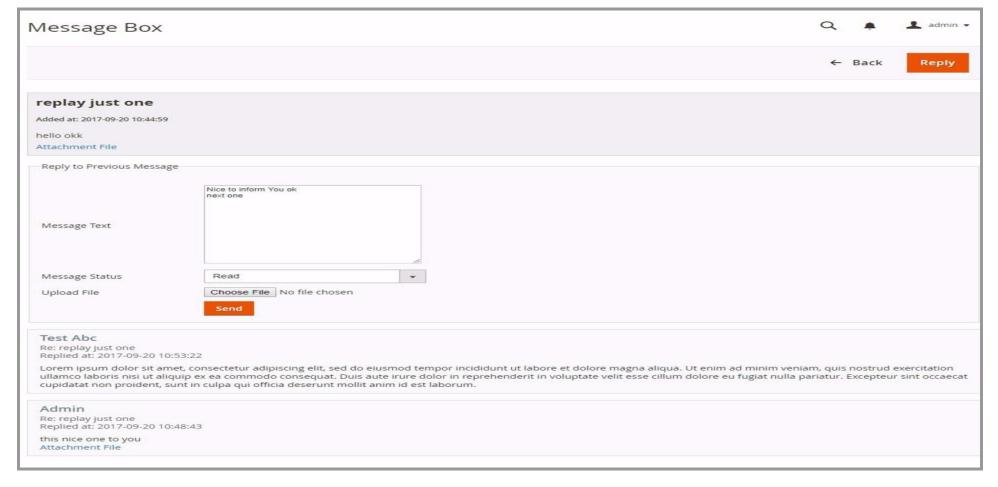

#### Reply to Message

Admin Reply to Customer Message through **MageArray Extensions** >> **Message Inbox** >> **Edit** . Here admin can see Message Conversion between customer and him on Particular Subject. And Reply to message.

**Message Text** - Message text reply to Customer.

Status: - Here Admin can select status of message .

**Upload File** - Admin can send Attachment with Message to Customer.