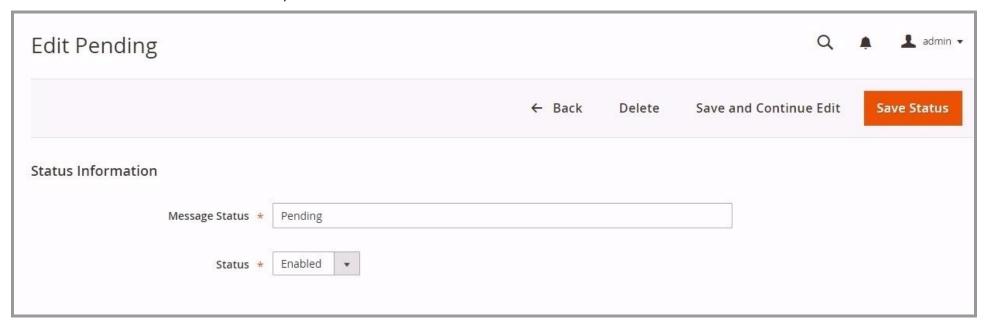

#### Status Add / Edit

Message Status - You can specify status title.

Status - You can set status is Enable/Disable.