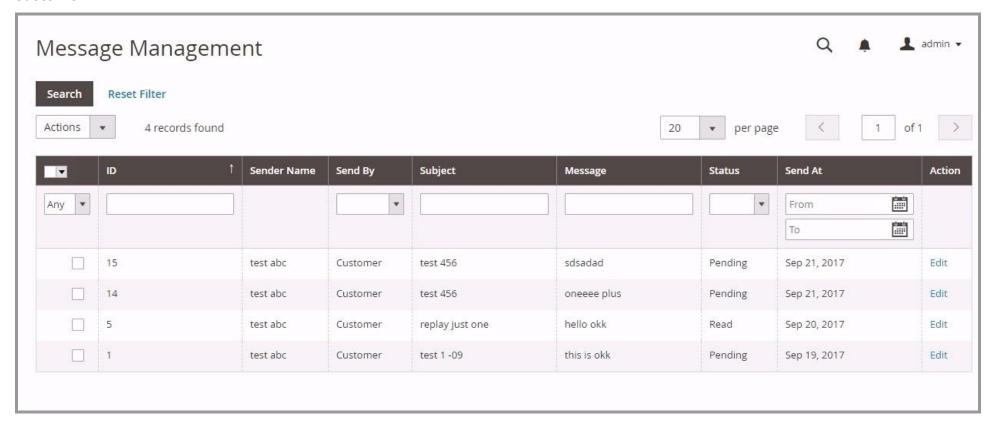

#### Messages

Messages Grid

Message can be viewed through **MageArray Extensions** >> **Message Inbox**. Here admin can see List of Message Send By Customer.