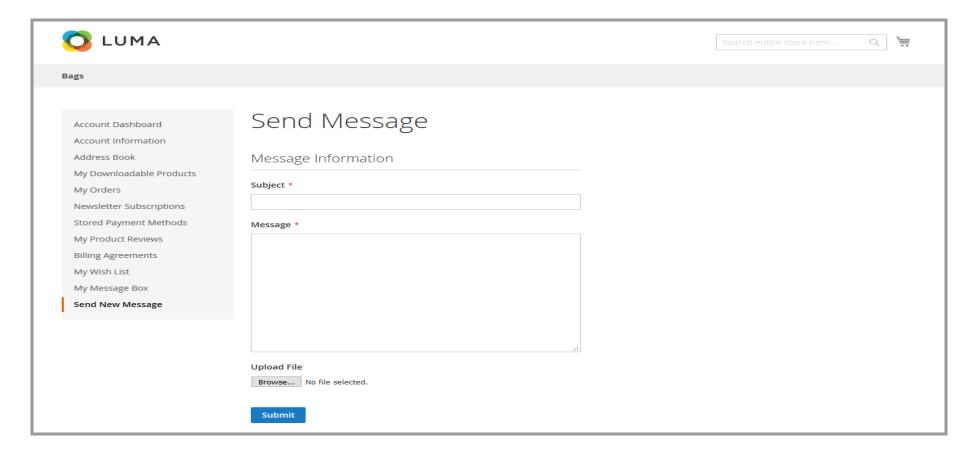

#### **Frontend**

Send New Message

On Customer Myaccount Page customer can see the **Send New Message** Tab.Click on Tab and Customer Send First Message To Customer.

**Subject** - Subject of Message .

**Message**: - Message Text.

**Upload File** - Customer can send Attachment with Message to Admin.