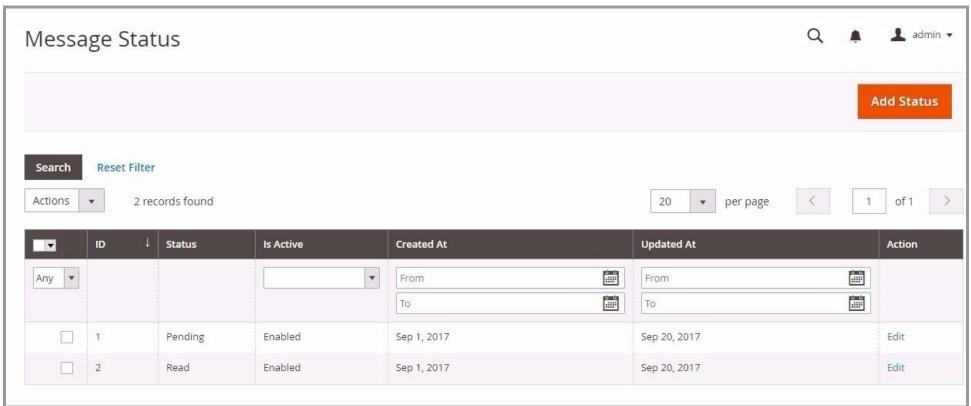

#### **Status**

Status Grid

Status can be viewed and managed through MageArray Extensions >> Message Status . Here admin can see List of Status.